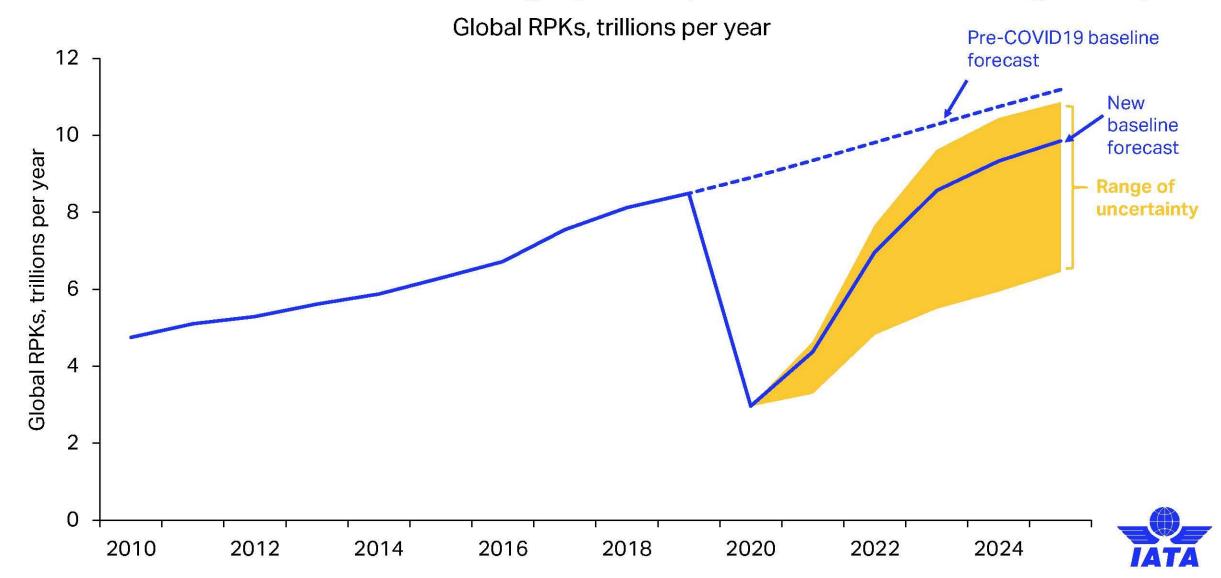

#### 2022/23 should see much stronger rebound of revenues Once barriers down there is large pent-up demand and savings to spend

Source: IATA/Tourism Economics 'Air Passenger Forecasts' January 2020