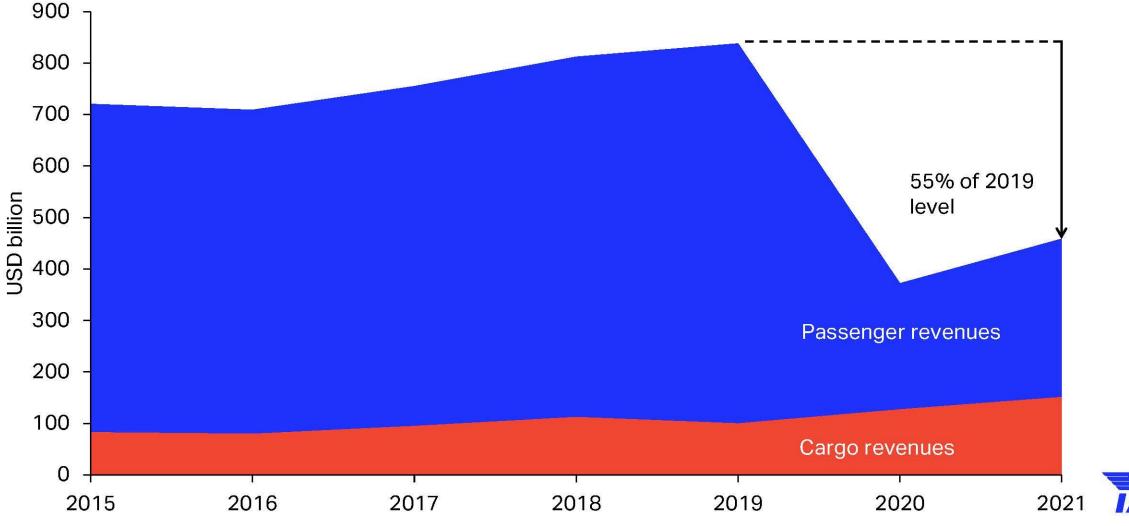

#### Some revenue recovery in 2021 - to 55% of 2019 level Cargo revenues strong, but insufficient to offset shrunken pax revenues

Global airlines revenue, USD billion

Source: IATA Economics Airline Industry Financial Forecast update, April 2021