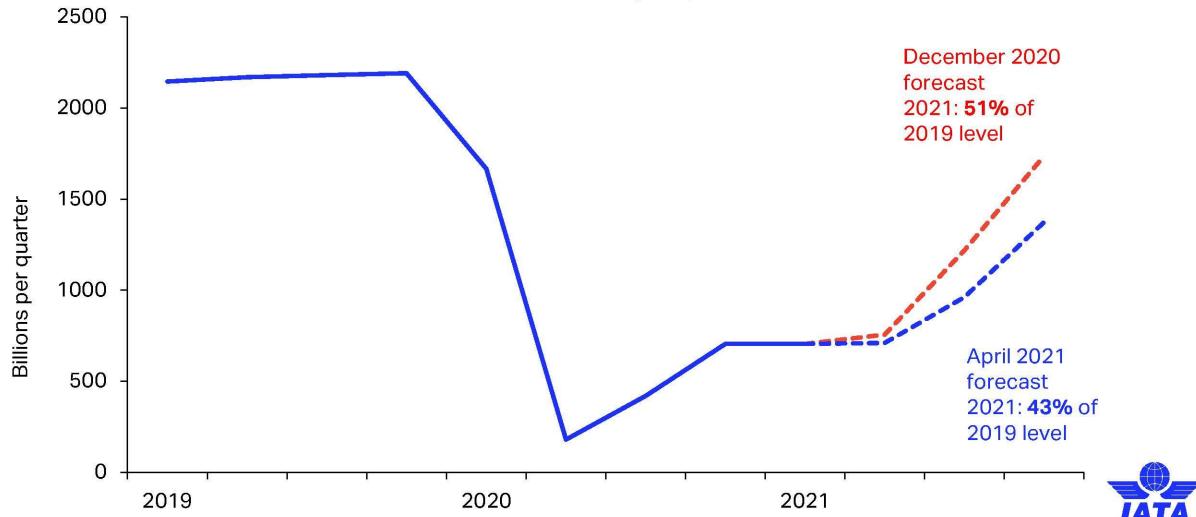

#### Strong 2<sup>nd</sup> half in domestic markets, international weak International RPK only 34% of 2019 by 2021H2, but domestic back to 96%

Route area segment RPKs, % of 2019 levels

Source: IATA Economics Airline Industry Financial Forecast update, April 2021