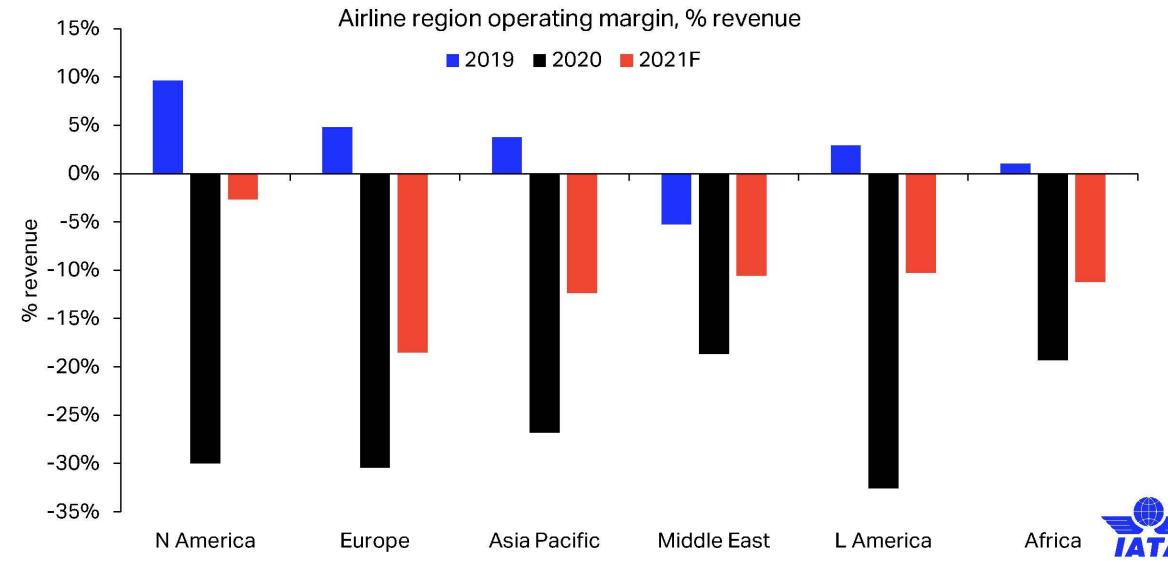

#### N American airlines improving fast, Europe the least Regions with large domestic markets forecast to perform better in 2021

Source: IATA Economics Airline Industry Financial Forecast update, April 2021