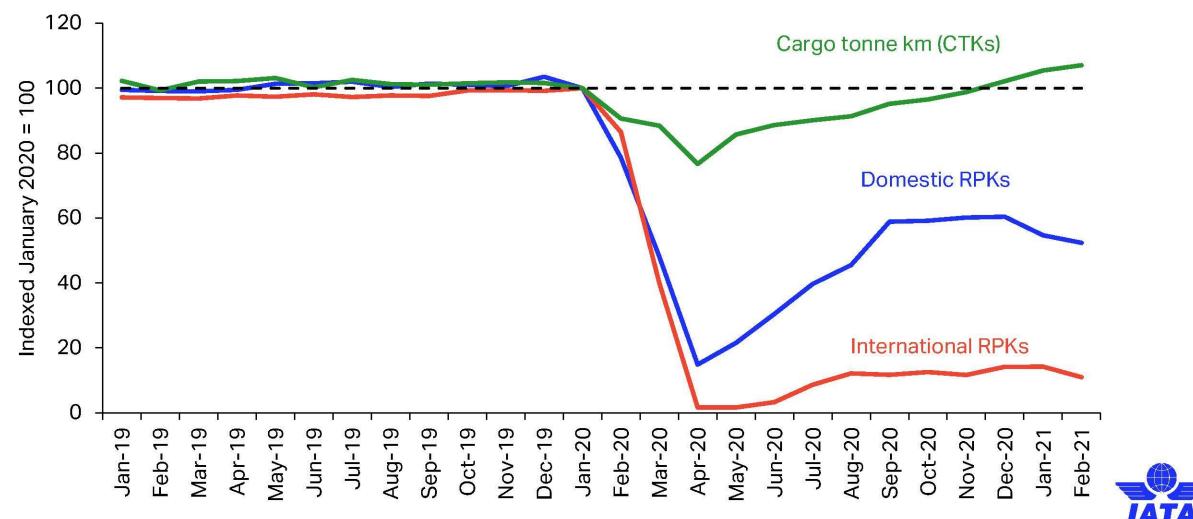

#### RPK forecast is not as positive as in December Delays to vaccination and government risk aversion limits market opening

Source: IATA Economics Airline Industry Financial Forecast update, April 2021. Data is seasonally adjusted.